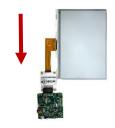

# **Assembly and Operating Instructions**

① Attach the panel to Loki Accessory

3 Connect the mini-USB to USB power

② Connect the mini-USB to Thor Driving Board

4 Press SW2 Next image

© Press SW3 Slide Show Mode