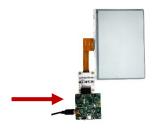

# **Assembly and Operating Instructions**

① Attach the panel to Loki Accessory

3 Connect the mini-USB to USB power

② Connect the mini-USB to Thor Driving Board

4 Press SW2 Next image

© Press SW3 Slide Show Mode