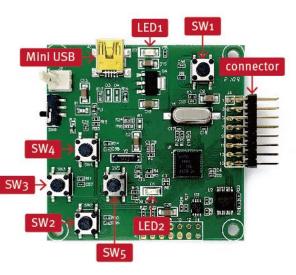

#### **Demo Kit Hardware Description**

| Button | Function          |
|--------|-------------------|
| SW1    | Reset             |
| SW2    | Next image        |
| SW3    | Slide Show Mode   |
| SW4    | Previous image    |
| SW5    | White/Black image |