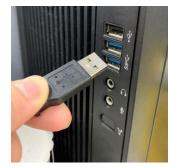

# **Assembly and Operating Instructions**

① Attach the panel to Loki Accessory

3 Connect the mini-USB to USB power

② Connect the mini-USB to Thor Driving Board

4 Press SW2 Next image

© Press SW3 Slide Show Mode